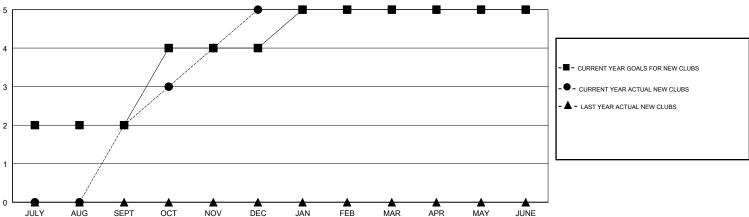

## **LOCATION INDIA**

**GMT CA** 

| Clubs                 |               |           |               | Members               |                           |                         |                                                    |
|-----------------------|---------------|-----------|---------------|-----------------------|---------------------------|-------------------------|----------------------------------------------------|
| RESULTS FOR 2018-2019 |               |           |               | RESULTS FOR 2018-2019 |                           |                         |                                                    |
| QUARTER               | NEW CLUB GOAL | NEW CLUBS | DROPPED CLUBS | QUARTER               | MEMBER GROWTH NET<br>GOAL | MEMBER GROWTH<br>ACTUAL | DROPPED<br>MEMBERS ACTUAL<br>(including transfers) |
| JULY/AUG/SEPT         | 2             | 2         | 0             | JULY/AUG/SEPT         | 15                        | 57                      | 6                                                  |
| OCT/NOV/DEC           | 2             | 3         | 3             | OCT/NOV/DEC           | 65                        | 74                      | 123                                                |
| JAN/FEB/MAR           | 1             | 0         | 1             | JAN/FEB/MAR           | 70                        | 50                      | 42                                                 |
| APR/MAY/JUNE          | 0             | 0         | 0             | APR/MAY/JUNE          | -50                       | 189                     | 167                                                |