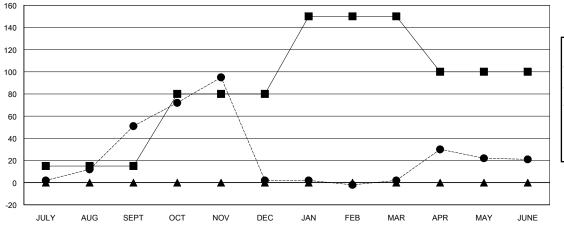

## **LOCATION INDIA**

**GMT CA** 

| Clubs                 |               |           |               | Members               |                           |                         |                                                    |
|-----------------------|---------------|-----------|---------------|-----------------------|---------------------------|-------------------------|----------------------------------------------------|
| RESULTS FOR 2018-2019 |               |           |               | RESULTS FOR 2018-2019 |                           |                         |                                                    |
| QUARTER               | NEW CLUB GOAL | NEW CLUBS | DROPPED CLUBS | QUARTER               | MEMBER GROWTH NET<br>GOAL | MEMBER GROWTH<br>ACTUAL | DROPPED<br>MEMBERS ACTUAL<br>(including transfers) |
| JULY/AUG/SEPT         | 2             | 2         | 0             | JULY/AUG/SEPT         | 15                        | 57                      | 6                                                  |
| OCT/NOV/DEC           | 2             | 3         | 3             | OCT/NOV/DEC           | 65                        | 74                      | 123                                                |
| JAN/FEB/MAR           | 1             | 0         | 1             | JAN/FEB/MAR           | 70                        | 50                      | 42                                                 |
| APR/MAY/JUNE          | 0             | 0         | 0             | APR/MAY/JUNE          | -50                       | 189                     | 167                                                |